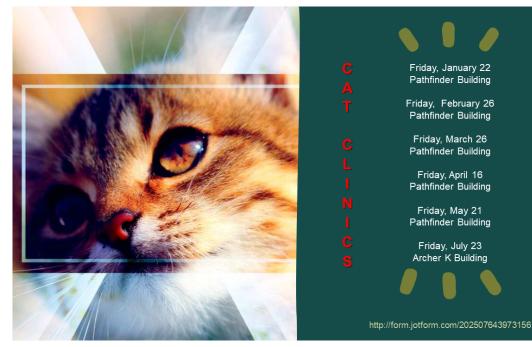

#### **Cat Clinic**

All Clinics

start at 6:00pm The next Cat Clinic will be February 26th at 6:00PM in PF409. Please RSVP to the Extension Office by Feb 23rd!