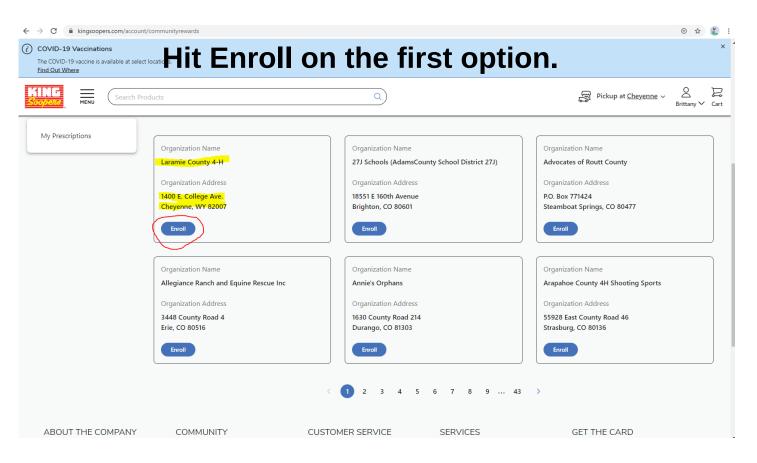

#### Step 2. Link your Card to an organization.

Selecting the organization that you wish to support is as simple as updating the King Soopers Community Rewards selection on your digital account.

| _                 | Home > My Account                                                                                                                                                                                                                                                                                                                                                                                                                                                                                                                                                                                                                                                                                                                                                                                                                                                                                                                                                                                                                                                                                                                                                                                                                                                                                                                                                                                                                                                                                                                                                                                                                                                                                                                                                                                                                                                                                                                                                                                                                                                                                                              |                                  |                              |                                                      |         |
|-------------------|--------------------------------------------------------------------------------------------------------------------------------------------------------------------------------------------------------------------------------------------------------------------------------------------------------------------------------------------------------------------------------------------------------------------------------------------------------------------------------------------------------------------------------------------------------------------------------------------------------------------------------------------------------------------------------------------------------------------------------------------------------------------------------------------------------------------------------------------------------------------------------------------------------------------------------------------------------------------------------------------------------------------------------------------------------------------------------------------------------------------------------------------------------------------------------------------------------------------------------------------------------------------------------------------------------------------------------------------------------------------------------------------------------------------------------------------------------------------------------------------------------------------------------------------------------------------------------------------------------------------------------------------------------------------------------------------------------------------------------------------------------------------------------------------------------------------------------------------------------------------------------------------------------------------------------------------------------------------------------------------------------------------------------------------------------------------------------------------------------------------------------|----------------------------------|------------------------------|------------------------------------------------------|---------|
| My Account        | Care and Car |                                  |                              |                                                      |         |
| Profile           | Welcome, Brittany                                                                                                                                                                                                                                                                                                                                                                                                                                                                                                                                                                                                                                                                                                                                                                                                                                                                                                                                                                                                                                                                                                                                                                                                                                                                                                                                                                                                                                                                                                                                                                                                                                                                                                                                                                                                                                                                                                                                                                                                                                                                                                              |                                  |                              |                                                      |         |
| Address Book      | Check your orders, find your rewards, and update<br>your information.                                                                                                                                                                                                                                                                                                                                                                                                                                                                                                                                                                                                                                                                                                                                                                                                                                                                                                                                                                                                                                                                                                                                                                                                                                                                                                                                                                                                                                                                                                                                                                                                                                                                                                                                                                                                                                                                                                                                                                                                                                                          |                                  |                              |                                                      |         |
| Preferences       |                                                                                                                                                                                                                                                                                                                                                                                                                                                                                                                                                                                                                                                                                                                                                                                                                                                                                                                                                                                                                                                                                                                                                                                                                                                                                                                                                                                                                                                                                                                                                                                                                                                                                                                                                                                                                                                                                                                                                                                                                                                                                                                                |                                  |                              |                                                      |         |
| Purchase History  | Past Purchases                                                                                                                                                                                                                                                                                                                                                                                                                                                                                                                                                                                                                                                                                                                                                                                                                                                                                                                                                                                                                                                                                                                                                                                                                                                                                                                                                                                                                                                                                                                                                                                                                                                                                                                                                                                                                                                                                                                                                                                                                                                                                                                 | Savings                          |                              | Fuel Points                                          |         |
| Wallet            | View Details                                                                                                                                                                                                                                                                                                                                                                                                                                                                                                                                                                                                                                                                                                                                                                                                                                                                                                                                                                                                                                                                                                                                                                                                                                                                                                                                                                                                                                                                                                                                                                                                                                                                                                                                                                                                                                                                                                                                                                                                                                                                                                                   | Annual Savings                   | Loaded Savings               | View Details                                         |         |
| Points Summary    | 3702 Dell Range Blvd, Cheyenne, WY<br>82009                                                                                                                                                                                                                                                                                                                                                                                                                                                                                                                                                                                                                                                                                                                                                                                                                                                                                                                                                                                                                                                                                                                                                                                                                                                                                                                                                                                                                                                                                                                                                                                                                                                                                                                                                                                                                                                                                                                                                                                                                                                                                    | \$0.00                           | \$0.00                       | You currently do not have any fuel points available. |         |
| Community Rewards | Looking for something? Let us help!                                                                                                                                                                                                                                                                                                                                                                                                                                                                                                                                                                                                                                                                                                                                                                                                                                                                                                                                                                                                                                                                                                                                                                                                                                                                                                                                                                                                                                                                                                                                                                                                                                                                                                                                                                                                                                                                                                                                                                                                                                                                                            | Υ.                               |                              |                                                      |         |
| NG Search         | ) Products                                                                                                                                                                                                                                                                                                                                                                                                                                                                                                                                                                                                                                                                                                                                                                                                                                                                                                                                                                                                                                                                                                                                                                                                                                                                                                                                                                                                                                                                                                                                                                                                                                                                                                                                                                                                                                                                                                                                                                                                                                                                                                                     | Q                                |                              | င္ကြာ Pickup at <u>Cheyenne</u> ~                    | Brittan |
| Profile           |                                                                                                                                                                                                                                                                                                                                                                                                                                                                                                                                                                                                                                                                                                                                                                                                                                                                                                                                                                                                                                                                                                                                                                                                                                                                                                                                                                                                                                                                                                                                                                                                                                                                                                                                                                                                                                                                                                                                                                                                                                                                                                                                | Commun                           | ity Rewards                  |                                                      |         |
| Address Book      |                                                                                                                                                                                                                                                                                                                                                                                                                                                                                                                                                                                                                                                                                                                                                                                                                                                                                                                                                                                                                                                                                                                                                                                                                                                                                                                                                                                                                                                                                                                                                                                                                                                                                                                                                                                                                                                                                                                                                                                                                                                                                                                                | Earn money for your community or | ganization when you use your | loyalty card                                         |         |
| Preferences       | Donation Summary                                                                                                                                                                                                                                                                                                                                                                                                                                                                                                                                                                                                                                                                                                                                                                                                                                                                                                                                                                                                                                                                                                                                                                                                                                                                                                                                                                                                                                                                                                                                                                                                                                                                                                                                                                                                                                                                                                                                                                                                                                                                                                               | -                                |                              |                                                      |         |
|                   | Status: Search                                                                                                                                                                                                                                                                                                                                                                                                                                                                                                                                                                                                                                                                                                                                                                                                                                                                                                                                                                                                                                                                                                                                                                                                                                                                                                                                                                                                                                                                                                                                                                                                                                                                                                                                                                                                                                                                                                                                                                                                                                                                                                                 | tor you                          | ir orga                      | anization.                                           |         |
| Purchase History  | never enrolled                                                                                                                                                                                                                                                                                                                                                                                                                                                                                                                                                                                                                                                                                                                                                                                                                                                                                                                                                                                                                                                                                                                                                                                                                                                                                                                                                                                                                                                                                                                                                                                                                                                                                                                                                                                                                                                                                                                                                                                                                                                                                                                 |                                  |                              |                                                      |         |

#### **Step 3. Laramie County 4-H Earns**

February 2021

Any transactions moving forward using the Shopper's Card number associated with your digital account will be applied to the program, at no added cost to you. King Soopers donates annually to participating organizations based on your percentage of spending as it relates to the total spending associated with all participating King Soopers Community Rewards organizations.