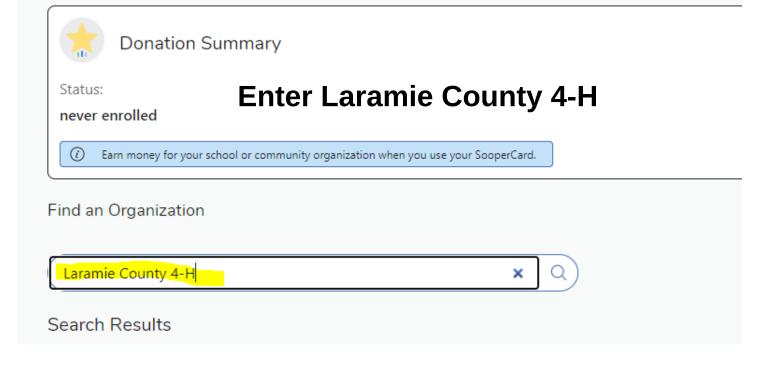

#### Step 2. Link your Card to an organization.

Selecting the organization that you wish to support is as simple as updating the King Soopers Community Rewards selection on your digital account.

| _                 | Home > My Account                                                                                                                                                                                                                                                                                                                                                                                                                                                                                                                                                                                                                                                                                                                                                                                                                                                                                                                                                                                                                                                                                                                                                                                                                                                                                                                                                                                                                                                                                                                                                                                                                                                                                                                                                                                                                                                                                                                                                                                                                                                                                                              |                                  |                              |                                                      |         |
|-------------------|--------------------------------------------------------------------------------------------------------------------------------------------------------------------------------------------------------------------------------------------------------------------------------------------------------------------------------------------------------------------------------------------------------------------------------------------------------------------------------------------------------------------------------------------------------------------------------------------------------------------------------------------------------------------------------------------------------------------------------------------------------------------------------------------------------------------------------------------------------------------------------------------------------------------------------------------------------------------------------------------------------------------------------------------------------------------------------------------------------------------------------------------------------------------------------------------------------------------------------------------------------------------------------------------------------------------------------------------------------------------------------------------------------------------------------------------------------------------------------------------------------------------------------------------------------------------------------------------------------------------------------------------------------------------------------------------------------------------------------------------------------------------------------------------------------------------------------------------------------------------------------------------------------------------------------------------------------------------------------------------------------------------------------------------------------------------------------------------------------------------------------|----------------------------------|------------------------------|------------------------------------------------------|---------|
| My Account        | Care and Car |                                  |                              |                                                      |         |
| Profile           | Welcome, Brittany                                                                                                                                                                                                                                                                                                                                                                                                                                                                                                                                                                                                                                                                                                                                                                                                                                                                                                                                                                                                                                                                                                                                                                                                                                                                                                                                                                                                                                                                                                                                                                                                                                                                                                                                                                                                                                                                                                                                                                                                                                                                                                              |                                  |                              |                                                      |         |
| Address Book      | Check your orders, find your rewards, and update<br>your information.                                                                                                                                                                                                                                                                                                                                                                                                                                                                                                                                                                                                                                                                                                                                                                                                                                                                                                                                                                                                                                                                                                                                                                                                                                                                                                                                                                                                                                                                                                                                                                                                                                                                                                                                                                                                                                                                                                                                                                                                                                                          |                                  |                              |                                                      |         |
| Preferences       |                                                                                                                                                                                                                                                                                                                                                                                                                                                                                                                                                                                                                                                                                                                                                                                                                                                                                                                                                                                                                                                                                                                                                                                                                                                                                                                                                                                                                                                                                                                                                                                                                                                                                                                                                                                                                                                                                                                                                                                                                                                                                                                                |                                  |                              |                                                      |         |
| Purchase History  | Past Purchases                                                                                                                                                                                                                                                                                                                                                                                                                                                                                                                                                                                                                                                                                                                                                                                                                                                                                                                                                                                                                                                                                                                                                                                                                                                                                                                                                                                                                                                                                                                                                                                                                                                                                                                                                                                                                                                                                                                                                                                                                                                                                                                 | Savings                          |                              | Fuel Points                                          |         |
| Wallet            | View Details                                                                                                                                                                                                                                                                                                                                                                                                                                                                                                                                                                                                                                                                                                                                                                                                                                                                                                                                                                                                                                                                                                                                                                                                                                                                                                                                                                                                                                                                                                                                                                                                                                                                                                                                                                                                                                                                                                                                                                                                                                                                                                                   | Annual Savings                   | Loaded Savings               | View Details                                         |         |
| Points Summary    | 3702 Dell Range Blvd, Cheyenne, WY<br>82009                                                                                                                                                                                                                                                                                                                                                                                                                                                                                                                                                                                                                                                                                                                                                                                                                                                                                                                                                                                                                                                                                                                                                                                                                                                                                                                                                                                                                                                                                                                                                                                                                                                                                                                                                                                                                                                                                                                                                                                                                                                                                    | \$0.00                           | \$0.00                       | You currently do not have any fuel points available. |         |
| Community Rewards | Looking for something? Let us help!                                                                                                                                                                                                                                                                                                                                                                                                                                                                                                                                                                                                                                                                                                                                                                                                                                                                                                                                                                                                                                                                                                                                                                                                                                                                                                                                                                                                                                                                                                                                                                                                                                                                                                                                                                                                                                                                                                                                                                                                                                                                                            | Υ.                               |                              |                                                      |         |
| NG Search         | ) Products                                                                                                                                                                                                                                                                                                                                                                                                                                                                                                                                                                                                                                                                                                                                                                                                                                                                                                                                                                                                                                                                                                                                                                                                                                                                                                                                                                                                                                                                                                                                                                                                                                                                                                                                                                                                                                                                                                                                                                                                                                                                                                                     | Q                                |                              | င္ကြာ Pickup at <u>Cheyenne</u> ~                    | Brittan |
| Profile           |                                                                                                                                                                                                                                                                                                                                                                                                                                                                                                                                                                                                                                                                                                                                                                                                                                                                                                                                                                                                                                                                                                                                                                                                                                                                                                                                                                                                                                                                                                                                                                                                                                                                                                                                                                                                                                                                                                                                                                                                                                                                                                                                | Commun                           | ity Rewards                  |                                                      |         |
| Address Book      |                                                                                                                                                                                                                                                                                                                                                                                                                                                                                                                                                                                                                                                                                                                                                                                                                                                                                                                                                                                                                                                                                                                                                                                                                                                                                                                                                                                                                                                                                                                                                                                                                                                                                                                                                                                                                                                                                                                                                                                                                                                                                                                                | Earn money for your community or | ganization when you use your | loyalty card                                         |         |
| Preferences       | Donation Summary                                                                                                                                                                                                                                                                                                                                                                                                                                                                                                                                                                                                                                                                                                                                                                                                                                                                                                                                                                                                                                                                                                                                                                                                                                                                                                                                                                                                                                                                                                                                                                                                                                                                                                                                                                                                                                                                                                                                                                                                                                                                                                               | -                                |                              |                                                      |         |
|                   | Status: Search                                                                                                                                                                                                                                                                                                                                                                                                                                                                                                                                                                                                                                                                                                                                                                                                                                                                                                                                                                                                                                                                                                                                                                                                                                                                                                                                                                                                                                                                                                                                                                                                                                                                                                                                                                                                                                                                                                                                                                                                                                                                                                                 | tor you                          | ir orga                      | anization.                                           |         |
| Purchase History  | never enrolled                                                                                                                                                                                                                                                                                                                                                                                                                                                                                                                                                                                                                                                                                                                                                                                                                                                                                                                                                                                                                                                                                                                                                                                                                                                                                                                                                                                                                                                                                                                                                                                                                                                                                                                                                                                                                                                                                                                                                                                                                                                                                                                 |                                  |                              |                                                      |         |