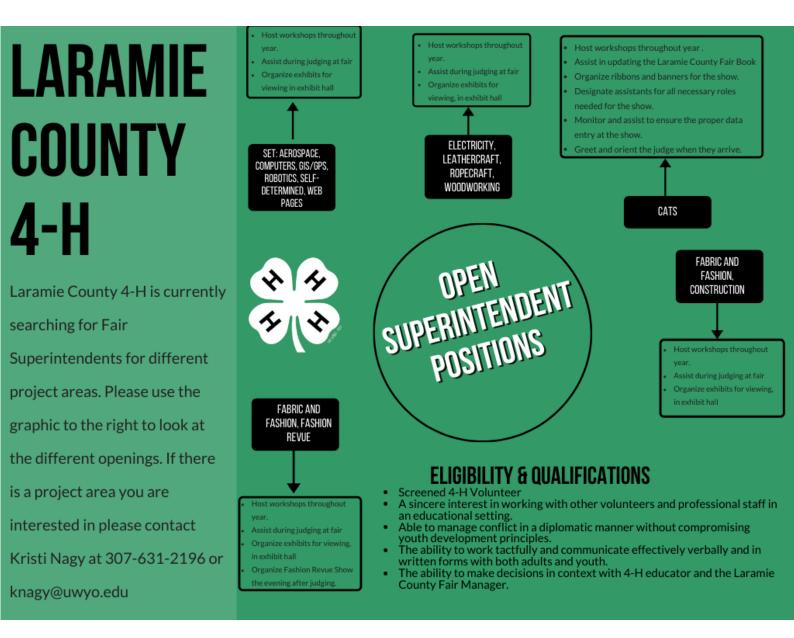

The Cl **%** verleaf

We are currently looking to fill different Fair Superintendent positions for both static projects and livestock. Please check the graphic below to see what positions are open. If interested please contact Kristi and 307-631-2196 or knagy@uwyo.edu