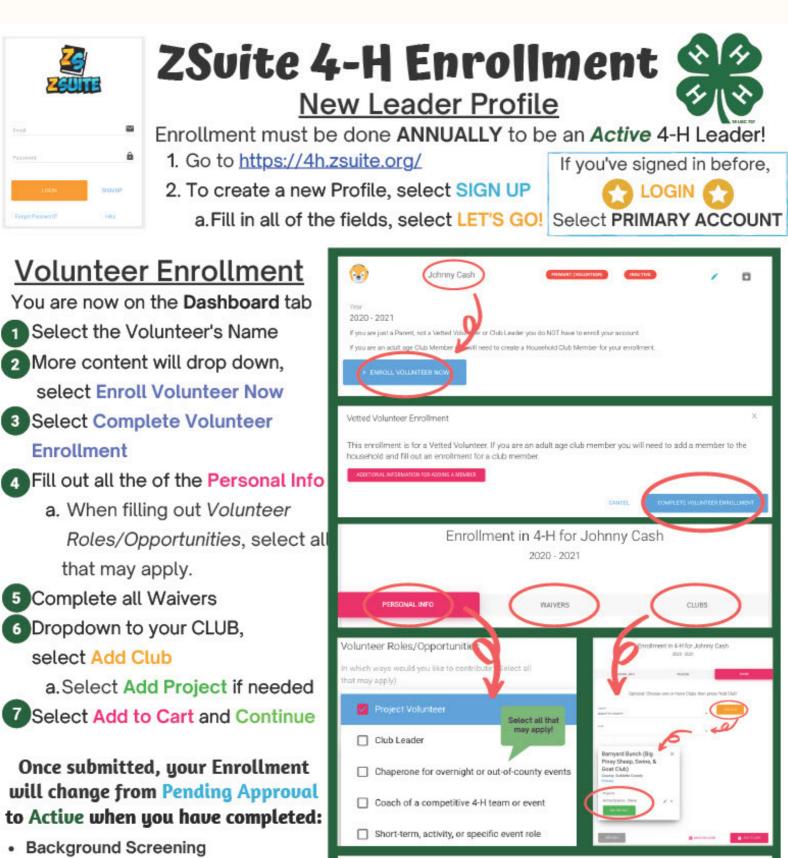

# ZSuite 4-H Enrollment

#### New Family Profile

If you've never signed in to ZSuite before, follow these steps: 1.Go to <u>https://4h.zsuite.org/</u>

2. As a Family creating a new Profile, select SIGN UP a. Fill in all of the fields, select LET'S GO!

#### Adding 4-H Members

You are now on the **Dashboard** tab

- 1.Select + Household Member
- 2.Fill out 4-H Member's info, select Continue
- 3.Fill out PERSONAL INFO, select Next
- 4.Fill out all six drop down WAIVERS, then select Next
- 5.Dropdown to your CLUB, select Add Club

select Add Project

6. Select Add to Cart and then you can either +Add Enrollment or Submit. Must be submitted to be complete.

Once submitted, your Enrollment will change from Pending Approval to Active when the Extension Office receives payment!

## ZSuite 4-H Enrollment 🔇

#### **Existing Family Profile**

Enrollment must be done ANNUALLY to stay active in 4-H! Go to https://4h.zsuite.org/

- 1. Use the same email & password you used to sign up, select LOGIN
- 2. Choose the PRIMARY ACCOUNT to enroll 4-H Members
- 3. You will see a list of the household members & their current enrollment status.

a. Red = INACTIVE 4-H Member b. Green = ACTIVE 4-H Member

4. Select the 4-H Member's Name you wish to update, select ENROLL MEMBER NOW

5. IF YOU DO NOT SEE A NAME LISTED, You will need to ADD A HOUSEHOLD MEMBER

| Enrollment in 4-H for Johnny Cash<br>2020-2021                                                                                                                                                                                                                                                                                                                                                                                                                                                                                                                                                                                                                                                                                                                                                                                                                                                                                                                                                                                                                                                                                                                                                                                                                                                                                                                                                                                                                                                                                                                                                                                                                                                                                                                                                                                                                                                                                                                                                                                                                                                                                                                                                                                                                                                                                                                                                                        | Vaar<br>2020 - 2021<br>> ENROLL MEMBER NOW<br>MEMBER EVENTS<br>MENDER PROJECTS                                                                                                                                                                                                                                                                                                                                                                                                                                                                                                                                                                                                                                                                                                                                                                                                                                                                                                                                                                                                                                                                                                                                                                                                                                                                                                                                                                                                                                                                                                                                                                                                                                                                                                                                                                                                    |
|-----------------------------------------------------------------------------------------------------------------------------------------------------------------------------------------------------------------------------------------------------------------------------------------------------------------------------------------------------------------------------------------------------------------------------------------------------------------------------------------------------------------------------------------------------------------------------------------------------------------------------------------------------------------------------------------------------------------------------------------------------------------------------------------------------------------------------------------------------------------------------------------------------------------------------------------------------------------------------------------------------------------------------------------------------------------------------------------------------------------------------------------------------------------------------------------------------------------------------------------------------------------------------------------------------------------------------------------------------------------------------------------------------------------------------------------------------------------------------------------------------------------------------------------------------------------------------------------------------------------------------------------------------------------------------------------------------------------------------------------------------------------------------------------------------------------------------------------------------------------------------------------------------------------------------------------------------------------------------------------------------------------------------------------------------------------------------------------------------------------------------------------------------------------------------------------------------------------------------------------------------------------------------------------------------------------------------------------------------------------------------------------------------------------------|-----------------------------------------------------------------------------------------------------------------------------------------------------------------------------------------------------------------------------------------------------------------------------------------------------------------------------------------------------------------------------------------------------------------------------------------------------------------------------------------------------------------------------------------------------------------------------------------------------------------------------------------------------------------------------------------------------------------------------------------------------------------------------------------------------------------------------------------------------------------------------------------------------------------------------------------------------------------------------------------------------------------------------------------------------------------------------------------------------------------------------------------------------------------------------------------------------------------------------------------------------------------------------------------------------------------------------------------------------------------------------------------------------------------------------------------------------------------------------------------------------------------------------------------------------------------------------------------------------------------------------------------------------------------------------------------------------------------------------------------------------------------------------------------------------------------------------------------------------------------------------------|
| Choose one or more Clubs then press "Add Club"                                                                                                                                                                                                                                                                                                                                                                                                                                                                                                                                                                                                                                                                                                                                                                                                                                                                                                                                                                                                                                                                                                                                                                                                                                                                                                                                                                                                                                                                                                                                                                                                                                                                                                                                                                                                                                                                                                                                                                                                                                                                                                                                                                                                                                                                                                                                                                        | the second |
| County: Sublette County<br>Projects:<br>ANIAWAL SCIENCE/SIN INE<br>ANIAWAL SCIENCE/SIN INE<br>ANIAWAL SCIENCE/SIN E<br>ANIAWAL SCIENCE/SIN E<br>ANIAWA | a. Select Add Project<br>7. Select Add to Cart and then you can either +Add<br>Enrollment or Submit. Must be submitted to be complete                                                                                                                                                                                                                                                                                                                                                                                                                                                                                                                                                                                                                                                                                                                                                                                                                                                                                                                                                                                                                                                                                                                                                                                                                                                                                                                                                                                                                                                                                                                                                                                                                                                                                                                                             |
| Livestock Judging County Experimentation<br>Team X County: Sublette County X County: Sublette County X County: Sublette County X X Pageots:<br>MY 4H YEAR/J4HYEAR X X X PROJECT                                                                                                                                                                                                                                                                                                                                                                                                                                                                                                                                                                                                                                                                                                                                                                                                                                                                                                                                                                                                                                                                                                                                                                                                                                                                                                                                                                                                                                                                                                                                                                                                                                                                                                                                                                                                                                                                                                                                                                                                                                                                                                                                                                                                                                       | from Pending Approval to Active when the<br>Extension Office receives payment!                                                                                                                                                                                                                                                                                                                                                                                                                                                                                                                                                                                                                                                                                                                                                                                                                                                                                                                                                                                                                                                                                                                                                                                                                                                                                                                                                                                                                                                                                                                                                                                                                                                                                                                                                                                                    |
| Animal Project<br>Information is NOT<br>required at this<br>time.                                                                                                                                                                                                                                                                                                                                                                                                                                                                                                                                                                                                                                                                                                                                                                                                                                                                                                                                                                                                                                                                                                                                                                                                                                                                                                                                                                                                                                                                                                                                                                                                                                                                                                                                                                                                                                                                                                                                                                                                                                                                                                                                                                                                                                                                                                                                                     | If you need assistance, don't hesitate to<br>select the ZSuite LIVE CHAT!                                                                                                                                                                                                                                                                                                                                                                                                                                                                                                                                                                                                                                                                                                                                                                                                                                                                                                                                                                                                                                                                                                                                                                                                                                                                                                                                                                                                                                                                                                                                                                                                                                                                                                                                                                                                         |