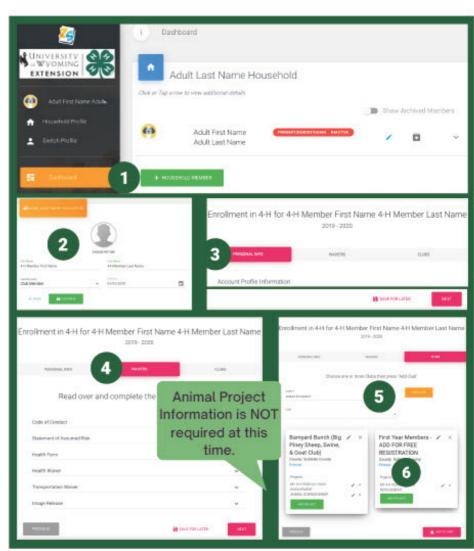

#### Adding 4-H Members

You are now on the **Dashboard** tab

- 1.Select + Household Member
- 2.Fill out 4-H Member's info, select Continue
- 3.Fill out PERSONAL INFO, select Next
- 4.Fill out all six drop down WAIVERS, then select Next
- 5.Dropdown to your CLUB, select Add Club

select Add Project

6. Select Add to Cart and then you can either +Add Enrollment or Submit. Must be submitted to be complete.

Once submitted, your Enrollment will change from Pending Approval to Active when the Extension Office receives payment!

#### **Existing Family Profile**

Enrollment must be done ANNUALLY to stay active in 4-H! Go to https://4h.zsuite.org/

- 1. Use the same email & password you used to sign up, select LOGIN
- 2. Choose the PRIMARY ACCOUNT to enroll 4-H Members
- 3. You will see a list of the household members & their current enrollment status.

a. Red = INACTIVE 4-H Member b. Green = ACTIVE 4-H Member

4. Select the 4-H Member's Name you wish to update, select ENROLL MEMBER NOW

5. IF YOU DO NOT SEE A NAME LISTED, You will need to ADD A HOUSEHOLD MEMBER