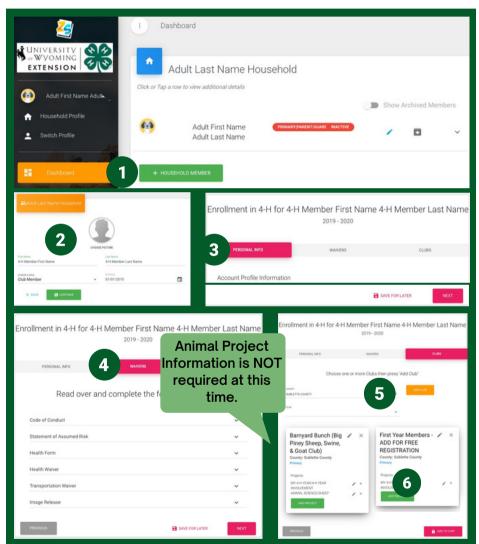

## Adding 4-H Members

You are now on the **Dashboard** tab 1.Select + Household Member 2.Fill out 4-H Member's info, select Continue **3.Fill out PERSONAL INFO.** select Next 4.Fill out all six drop down WAIVERS, then select Next 5.Dropdown to your CLUB, select Add Club select Add Project If you are interested in Junior Leaders Livestock Judging Team Livestock Skillathon Team make sure to add them as a Club. 6. Select Add to Cart and then you can either +Add Enrollment or Submit. Must be submitted to be complete.

First Year 4-H Members, make sure to add the First Year Member "Club". This will add a discount on your enrollment fees.

If you need assistance, don't hesitate to select the ZSuite LIVE CHAT!

Once submitted, your Enrollment will change from Pending Approval to Active when the Extension Office receives payment!