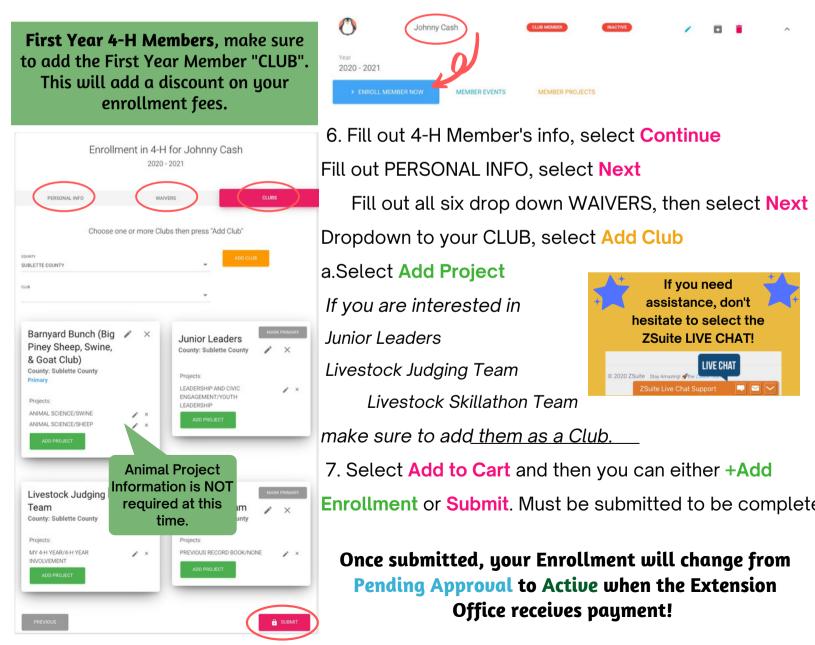

## Adding 4-H Members

You are now on the **Dashboard** tab 1.Select + Household Member 2.Fill out 4-H Member's info, select Continue **3.Fill out PERSONAL INFO.** select Next 4.Fill out all six drop down WAIVERS, then select Next 5.Dropdown to your CLUB, select Add Club select Add Project If you are interested in Junior Leaders Livestock Judging Team Livestock Skillathon Team make sure to add them as a Club. 6. Select Add to Cart and then you can either +Add Enrollment or Submit. Must be submitted to be complete.

First Year 4-H Members, make sure to add the First Year Member "Club". This will add a discount on your enrollment fees.

If you need assistance, don't hesitate to select the ZSuite LIVE CHAT!

Once submitted, your Enrollment will change from Pending Approval to Active when the Extension Office receives payment!