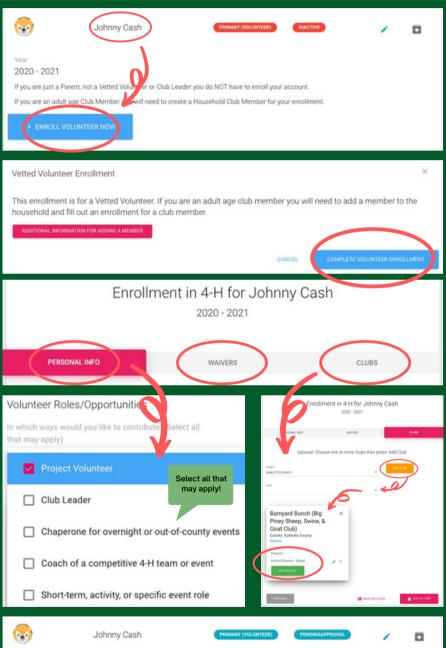

## Volunteer Enrollment

You are now on the **Dashboard** tab

elect the Volunteer's Name

More content will drop down,

select Enroll Volunteer Now

ect Complete Volunteer Enrollment

Fill out all the of the Personal Info a. When filling out Volunteer

Roles/Opportunities, select all

that may apply.

50 mplete all Waivers

**Dop**down to your CLUB,

select Add Club

a.Select Add Project if needed Select Add to Cart and Continue

### **Once submitted, your Enrollment** will change from Pending Approval to Active when you have completed:

- Background Screening Look for the State 4-H Office email
- New Volunteer Orientation

Visit https://extension.catalog.instructure.com/ to create a login, then go to https://uwyo3.instructure.com/login/canvas to complete the course.